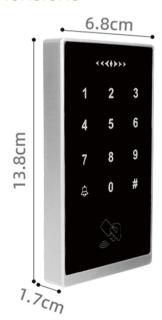

## Standalone Access Controller



T8A

## Specifications

| Operating Voltage   | DC12V         | Ways of identifying  | Swipe card, password                  |
|---------------------|---------------|----------------------|---------------------------------------|
| Password capacity   | 499 groups    | Card reader type     | ID/IC dual frequency function         |
| Ambient temperature | 0°C~50°C      | Management card      | Support for adding and removing cards |
| Unlock delay        | 0~255 seconds | Environment humidity | 10%~55%                               |
| Shell material      | ABS           | Product weight       | 0.13KG                                |
| Card capacity       | 2999 sheets   | Weight               | 140x70x17mm                           |

## Dimensions