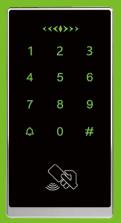

## Standalone Access Controller

T8A

## Specifications

| Operating Voltage   | DC12V         | Ways of identifying  | Swipe card, password                  |
|---------------------|---------------|----------------------|---------------------------------------|
| Password capacity   | 499 groups    | Card reader type     | ID/IC dual frequency function         |
| Ambient temperature | 0°C~50°C      | Management card      | Support for adding and removing cards |
| Unlock delay        | 0~255 seconds | Environment humidity | 10%~55%                               |
| Shell material      | ABS           | Product weight       | 0.13KG                                |
| Card capacity       | 2999 sheets   | Weight               | 140x70x17mm                           |